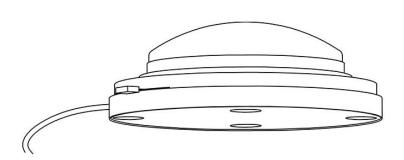

#### **Dimensions**

# Material

Metal

#### Color

White

#### Description

Table lamp module for use with large Cloudy glass diffuser. Metal fitter with painted white finish. Uses 17w 120V integral LED.

Voltage 120V Dimmable

LED/ELV