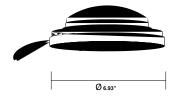

# :Fabbian

Cloudy F21

Fixture type

F07B41SA01

Project name

A.Saggia & V.Sommella / D&G Studio



#### **Dimensions**





# Material

Metal

#### Color

White

#### Other colors available

Check online www.fabbian.us

## Included accessories

LED, cord and plug with inline on/off switch

## Not included accessories

Glass diffuser

#### Description

Table lamp module for use with large Cloudy glass diffuser. Metal fitter with painted white finish. Uses 17w 120V integral LED.

Voltage 120V Dimmable

LED/ELV

#### Specs



DRY

# **Light source and Technical**

Lamp type: LED 17W Wattage: 17W

Color temperature: 3000K

**CRI**: >80

Lumens: 1850 lm