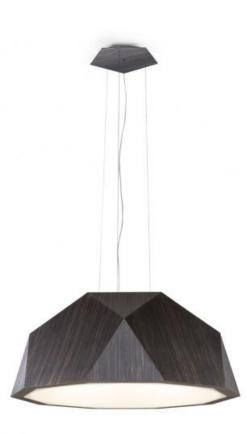

## Giovanni Minelli

Fixture type Project name

Description

45.25" Diameter pendant lamp with dark wood foil over aluminum, E26 light source. Diffuser in opaline PMMA.

| Voltage | Dimmable       |
|---------|----------------|
| 120V    | Lamp dependant |