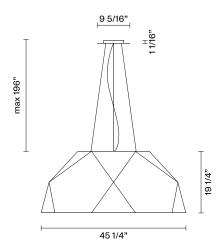

# : Fabbian

# Crio D81 D81A03A48

## Giovanni Minelli

Fixture type Project name





Description

45.25" Diameter pendant lamp with dark wood foil over aluminum, E26 light source. Diffuser in opaline PMMA.

| Voltage | Dimmable       |
|---------|----------------|
| 120V    | Lamp dependant |

Specs

◍

#### Light source and Technical

Lamp type: E26 Wattage: 23W



#### Dimensions



#### Material

Aluminium - Wood veneer

#### Color



Other colors available Check online www.fabbian.us

Not included accessories Bulbs

### Weight Lamp

47.1 lbs

Options

•Custom RAL or Pantone colors

Fabbian Usa Corp. | 307 W 38th St Ste 1103, New York, NY 10018 (USA) | ph. +1 646 518 4160 | fax +1 646 518 4180 | www.fabbian.us | usa@fabbian.com canada@fabbian.com Pictures, descriptions, dimensions and technical data have to be considered as purely indicative. While maintaining the basic characteristics of the product, the manufacturer reserves the right to make modifications at any time with the sole aim of improvement