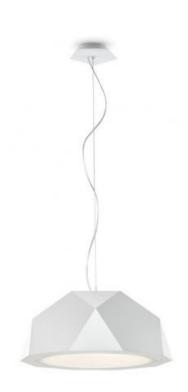

## Description 22.5" Diameter pendant lamp with matte white painted aluminum, E26 light source. Diffuser in opaline PMMA.

Voltage Dimmable Lamp dependant

120V

Specs