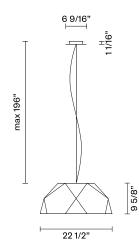

## Giovanni Minelli

Fixture type Project name

╽

Dimensions

### Weight Lamp

13.7 lbs

Options

•Custom RAL or Pantone colors