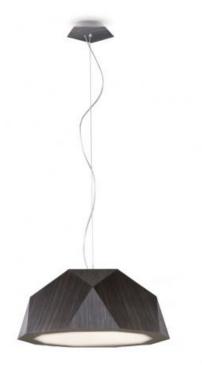

## Description

22.5" Diameter pendant lamp with dark wood foil over aluminum, integral LED light source. Diffuser in opaline PMMA.

| Voltage        | Dimmable |  |
|----------------|----------|--|
| 120-277V (UNV) | 0-10V    |  |
|                |          |  |