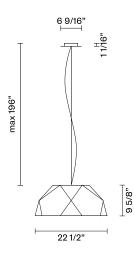

## Description

22.5" Diameter pendant lamp with dark wood foil over aluminum, integral LED light source. Diffuser in opaline PMMA.

| Voltage        | Dimmable |  |
|----------------|----------|--|
| 120-277V (UNV) | 0-10V    |  |
|                |          |  |