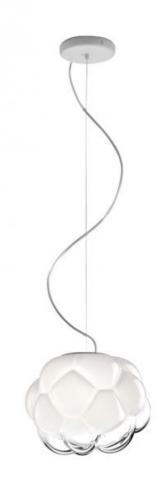

#### Description

 $10.2^{\shortparallel}$  diameter pendant lamp with shaded white and clear blown glass diffuser with metal structures in die-cast aluminum. LED light source.

Voltage 120V Dimmable LED/ELV

#### **Dimensions**

#### Material

Glass - Metal

#### Color

White