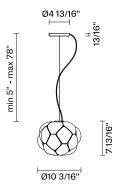

# :Fabbian

## Cloudy F21

## F21A01A71

Fixture type

Project name

Mathieu Lehanneur





#### Description

 $10.2^{\shortparallel}$  diameter pendant lamp with shaded white and clear blown glass diffuser with metal structures in die-cast aluminum. LED light source.

Voltage 120V Dimmable LED/ELV

Specs



## Light source and Technical

Lamp type: LED Wattage: 8.5W

Color temperature: 3000K

CRI: >80 Lumens: 800

#### **Dimensions**



#### Material

Glass - Metal

#### Color

White

#### Other colors available

Check online www.fabbian.us

## Included accessories

LED Off-center cable fastener

### Weight Lamp

4.3 lbs

#### Notes

Led dimmable 20%-100%