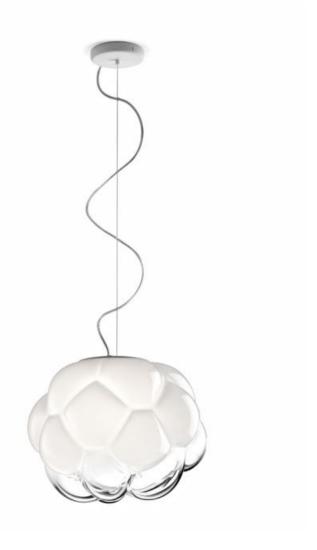

#### Description

 $15.7^{\shortparallel}$  diameter pendant lamp with shaded white and clear blown glass diffuser with metal structures in die-cast aluminum. LED light source.

Voltage 120V Dimmable

LED/ELV