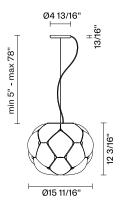

# :Fabbian

## Cloudy F21

F21A02A71

Fixture type

Project name

Mathieu Lehanneur





#### Description

 $15.7^{\shortparallel}$  diameter pendant lamp with shaded white and clear blown glass diffuser with metal structures in die-cast aluminum. LED light source.

Voltage 120V Dimmable

LED/ELV

Specs



### Light source and Technical

Lamp type: LED Wattage: 17W

Color temperature: 3000K

CRI: >80 Lumens: 1850

#### **Dimensions**



#### Material

Glass - Metal

#### Color

White

#### Other colors available

Check online www.fabbian.us

#### Included accessories

LED Off-center cable fastener

#### Weight Lamp

8.1 lbs

#### Notes

Led dimmable 20%-100%