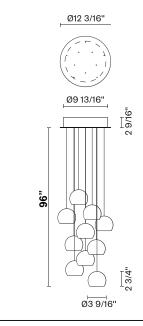

#### **Dimensions**

#### Notes

Fixture includes (5) 5' pendants and (5) 8' pendants. Pendant heights can be field adjusted. To specify longer heights visit Multispot Beluga F32 Custom