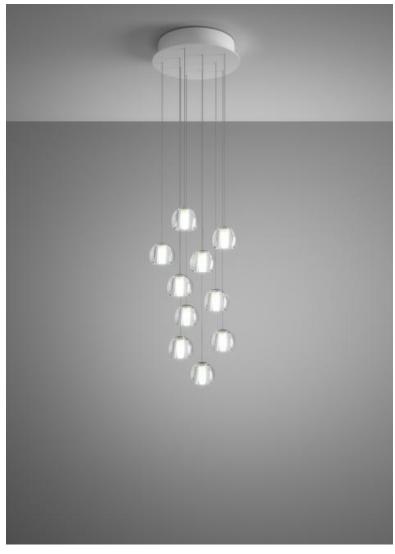

## Description

Ten-light LED pendant lamp with transparent crystal glass diffusers. Round painted white metal canopy. Driver located in the canopy. Fixture includes:  $5 \times 732L06 \times 60^{\circ}$  / (150cm) Pendants  $5 \times 732L07 \times 60^{\circ}$  / (250cm) Pendants

#### Notes

Fixture includes (5) 5' pendants and (5) 8' pendants. Pendant heights can be field adjusted. To specify longer heights visit Multispot Beluga F32 Custom