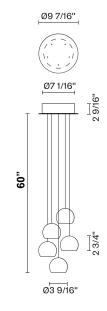

# :Fabbian

Multispot F32

Fixture type

F32A22A00

Project name

Nanne de Ru / Marc Sadler / Flynn Talbot





#### Description

Five-light LED pendant lamp with transparent crystal glass diffusers. Round painted white metal canopy. Driver located in the canopy. Fixture includes:  $5 \times 732L06 \times 60^{\circ}$  / (150cm) Pendants

# Voltage

120V

# Specs



DAMP

#### **Light source and Technical**

Lamp type: LED Wattage: 3W

Color temperature: 3000K

CRI: >80 Lumens: 1150lm

## Dimensions



#### Material

Crystal - Metal

#### Color

Clear

#### Other colors available

Check online www.fabbian.us

## Included accessories

LEDDimmable electronic driver

## Weight Lamp

10.4"

#### Notes

Fixture includes (5) 5' pendants. Pendant heights can be field adjusted. To specify longer heights visit Multispot Beluga F32 Custom.