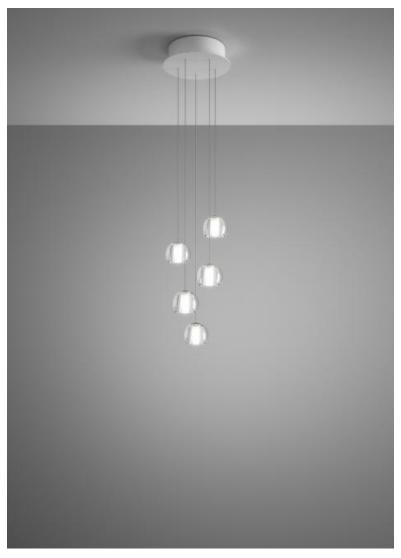

#### Description

Five-light LED pendant lamp with transparent crystal glass diffusers. Round painted white metal canopy. Driver located in the canopy. Fixture includes:  $5 \times 732L06 \times 60^{\circ}$  / (150cm) Pendants

#### Notes

Fixture includes (5) 5' pendants. Pendant heights can be field adjusted. To specify longer heights visit Multispot Beluga F32 Custom.