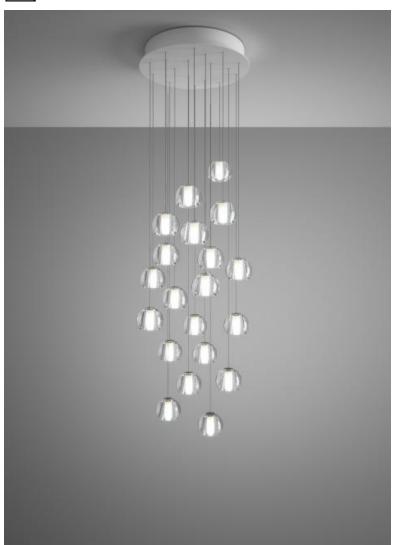

#### Dimensions

#### Notes

Fixture includes (10) 5' pendants and (10) 8' pendants. Pendant heights can be field adjusted. To specify longer heights visit Multispot Beluga F32 Custom.

Fabbian Usa Corp. | 307 W 38th St Ste 1103, New York, NY 10018 (USA) | ph. +1 646 518 4160 | fax +1 646 518 4180 | www.fabbian.us | usa@fabbian.com canada@fabbian.com Pictures. descriptions. dimensions and technical data have to be considered as purely indicative. While maintaining the basic characteristics of the product, the manufacturer reserves the right to make modifications at any time with the sole aim of improvement