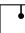

#### Description

Twenty-light LED pendant lamp with transparent crystal glass diffusers. Round painted white metal canopy. Driver located in the canopy. Fixture includes: 10 x F32L06 00 -60" / (150cm) Pendants 10 x F32L07 00 - 96" / (250cm) Pendants

#### Light source and Technical

Lamp type: LED Wattage: 3W Color temperature: 3000K CRI: >80 Lumens: 4600lm

#### Material

Crystal - Metal

#### Color

Clear