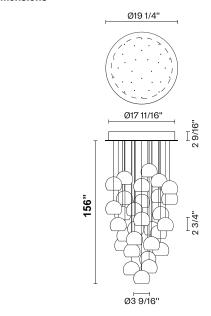

#### **Dimensions**

#### Notes

Fixture includes (10) 5' pendants, (10) 8' pendants, and (10) 13' pendants. Pendant heights can be field adjusted. To specify longer heights visit Multispot Beluga F32 Custom.