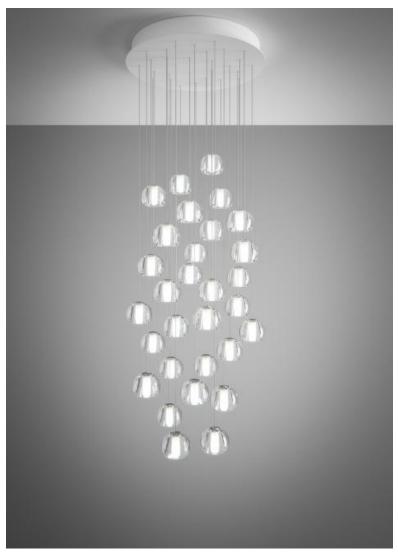

#### Description

Thirty-light LED pendant lamp with transparent crystal glass diffusers. Round painted white metal canopy. Driver located in the canopy. Fixture includes:  $10 \times F32L06 \times 60^{\circ} / (150cm)$  Pendants  $10 \times F32L07 \times 60^{\circ} / (250cm)$  Pendants  $10 \times F32L08 \times 60^{\circ} / (150cm)$  Pendants  $10 \times F32L08 \times 60^{\circ} / (150cm)$  Pendants

#### Notes

Fixture includes (10) 5' pendants, (10) 8' pendants, and (10) 13' pendants. Pendant heights can be field adjusted. To specify longer heights visit Multispot Beluga F32 Custom.