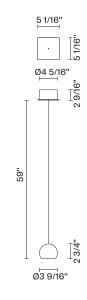

## Dimensions

#### Notes

For dimming options when using multiple pendants, please contact Fabbian USA. Fixture includes (1) 5' pendant. Pendant height can be field adjusted. To specify longer heights visit Multispot Beluga F32 Custom.