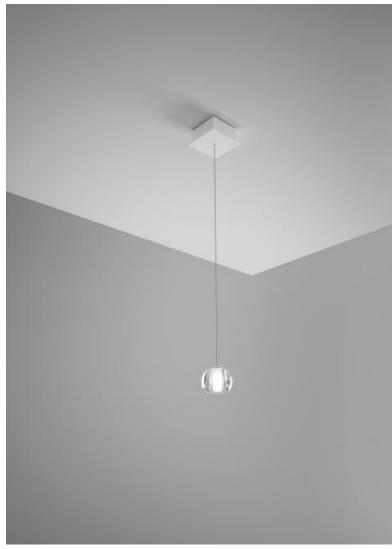

#### Description

One-light LED pendant lamp with transparent crystal glass diffuser. Square painted white metal canopy. Driver located in the canopy. Fixture includes: 1 x F32L06 00 - 60" / (150cm) Pendant