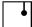

### Description

Five-light LED pendant lamp with transparent crystal glass diffusers. Rectangular painted white metal canopy. Driver located in the canopy. Fixture includes:  $5 \times F32L06 \times 60^{\circ} / (150 \, \text{cm})$  Pendants

#### Material

Crystal - Metal

#### Color

Clear