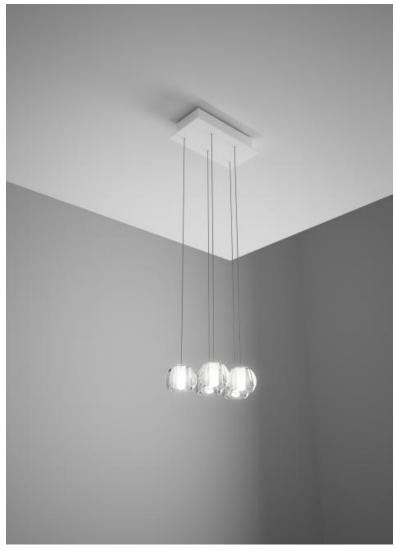

#### **Dimensions**

## Notes

Fixture includes (5) 5' pendants. Pendant heights can be field adjusted. To specify longer heights visit Multispot Beluga F32 Custom.