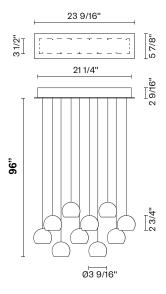

#### **Dimensions**

#### Notes

Fixture includes (5) 5' pendants and (5) 8' pendants. Pendant heights can be field adjusted. To specify longer heights visit Multispot Beluga F32 Custom.