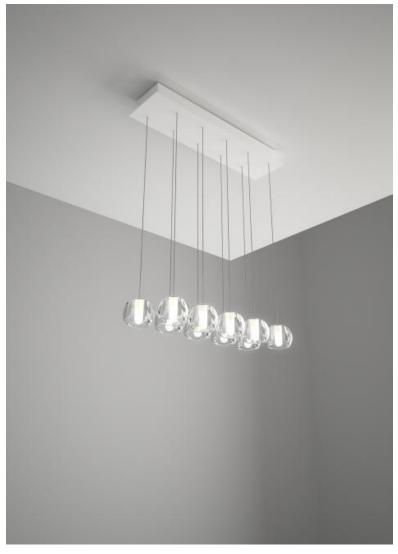

## Description

Ten-light LED pendant lamp with transparent crystal glass diffusers. Rectangular painted white metal canopy. Driver located in the canopy. Fixture includes:  $5 \times F32L06 \times 60^{\circ} / (150 \text{cm}) \text{ Pendants}$ 

#### Notes

Fixture includes (5) 5' pendants and (5) 8' pendants. Pendant heights can be field adjusted. To specify longer heights visit Multispot Beluga F32 Custom.