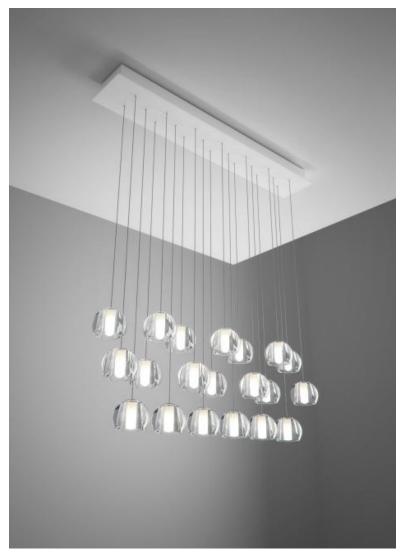

## Description

Twenty-light LED pendant lamp with transparent crystal glass diffusers. Rectangular painted white metal canopy. Driver located in the canopy. Fixture includes: 10 x F32L06 00 -  $60^{\circ}$  / (150cm) Pendants 10 x F32L07 00 -  $96^{\circ}$  / (250cm) Pendants

#### Notes

Fixture includes (10) 5' pendants and (10) 8' pendants. Pendant heights can be field adjusted. To specify longer heights visit Multispot Beluga F32 Custom.