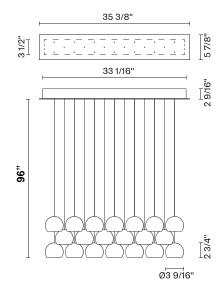

#### **Dimensions**

#### Notes

Fixture includes (10) 5' pendants and (10) 8' pendants. Pendant heights can be field adjusted. To specify longer heights visit Multispot Beluga F32 Custom.