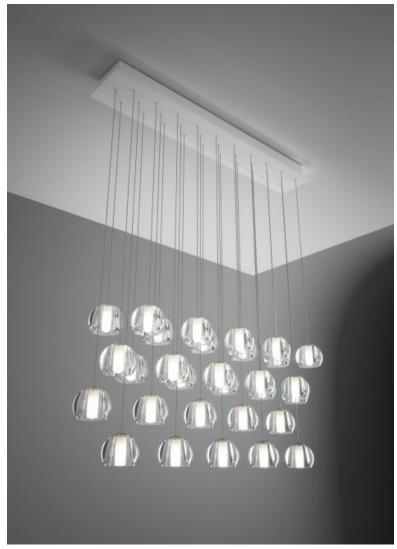

# Description

Thirty-light LED pendant lamp with transparent crystal glass diffusers. Rectangular painted white metal canopy. Driver located in the canopy. Fixture includes: 10 x F32L06 00 - 60" / (150cm) Pendants 10 x F32L07 00 - 96" / (250cm) Pendants 10 x F32L08 00 - 156" / (400cm) Pendants

#### Notes

Fixture includes (10) 5' pendants, (10) 8' pendants, and (10) 13' pendants. Pendant heights can be field adjusted. To specify longer heights visit Multispot Beluga F32 Custom.