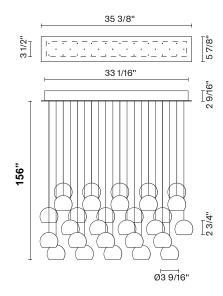

#### **Dimensions**

# Description

Thirty-light LED pendant lamp with transparent crystal glass diffusers. Rectangular painted white metal canopy. Driver located in the canopy. Fixture includes: 10 x F32L06 00 - 60" / (150cm) Pendants 10 x F32L07 00 - 96" / (250cm) Pendants 10 x F32L08 00 - 156" / (400cm) Pendants

#### Notes

Fixture includes (10) 5' pendants, (10) 8' pendants, and (10) 13' pendants. Pendant heights can be field adjusted. To specify longer heights visit Multispot Beluga F32 Custom.