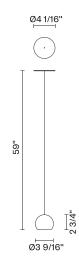

#### **Dimensions**

#### Note

For dimming options when using multiple pendants, please contact Fabbian USA. Fixture includes (1) 5' pendant. Pendant height can be field adjusted. To specify longer heights visit Multispot Beluga F32 Custom.