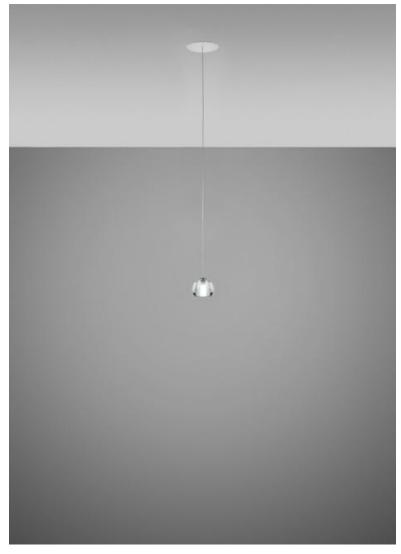

## Description

One-light LED pendant lamp with transparent crystal glass diffuser. Round painted white metal canopy. Driver located in junction box. Fixture includes: 1 x F32L06 00 - 60'' / (150cm) Pendant

#### Material

Crystal glass - Metal

#### Color

Clear