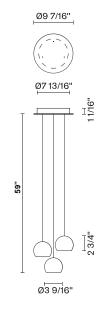

#### Description

Three-light LED pendant lamp with transparent crystal glass diffusers. Round painted white metal canopy. Driver located in junction box. Fixture includes:  $3 \times 532L06 \times 60^{\circ}$  / (150cm) Pendants

#### Notes

Fixture includes (3) 5' pendants. Pendant heights can be field adjusted. To specify longer heights visit Multispot Beluga F32 Custom.