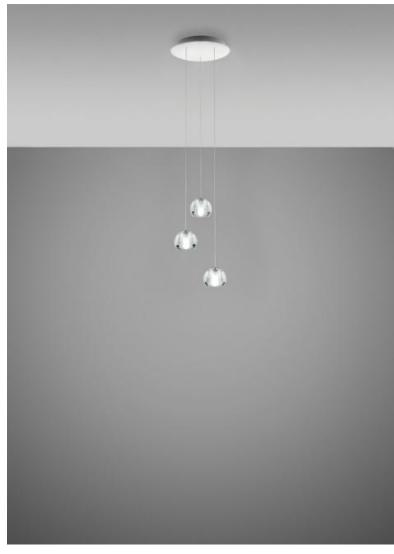

#### Description

Three-light LED pendant lamp with transparent crystal glass diffusers. Round painted white metal canopy. Driver located in junction box. Fixture includes:  $3 \times 532L06 \times 60^{\circ}$  / (150cm) Pendants

#### Notes

Fixture includes (3) 5' pendants. Pendant heights can be field adjusted. To specify longer heights visit Multispot Beluga F32 Custom.