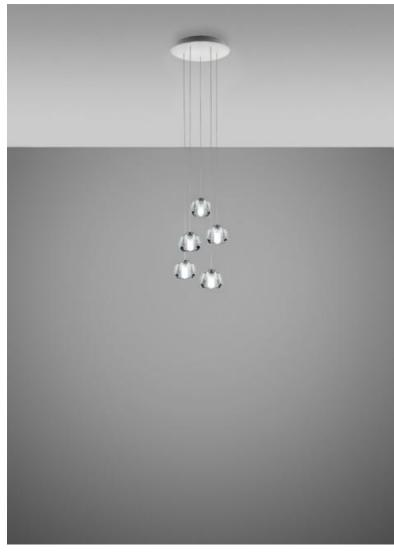

# :Fabbian

Multispot F32

Fixture type

F32A94A00

Project name

Nanne de Ru / Marc Sadler / Flynn Talbot

#### Description

Five-light LED pendant lamp with transparent crystal glass diffusers. Round painted white metal canopy. Driver located in the junction box. Fixture includes:  $5 \times F32L06\ 00 - 60" / (150cm)$  Pendants

#### Note

Fixture includes (5) 5' pendants. Pendant heights can be field adjusted. To specify longer heights visit Multispot Beluga F32 Custom.