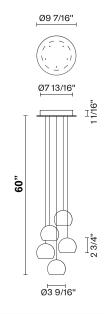

# Dimensions

#### Note

Fixture includes (5) 5' pendants. Pendant heights can be field adjusted. To specify longer heights visit Multispot Beluga F32 Custom.