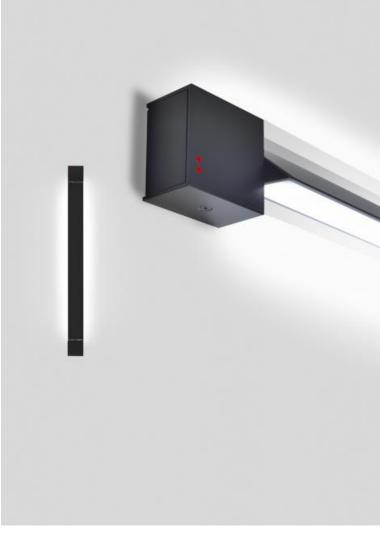

#### Description

22.5" wall/ceiling lamp with anthracite-painted aluminum structure. Adjustable light fitting.

Voltage

Dimmable

24Vdc

**Driver Dependent** 

#### Material

Aluminium

#### Color

Anthracite