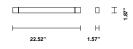

# : Fabbian

Pivot F39

F39G01A21

Fixture type
Project name

Vittorio Massimo







#### Description

22.5" wall/ceiling lamp with anthracite-painted aluminum structure. Adjustable light fitting.

Voltage

Dimmable

24Vdc

**Driver Dependent** 

## Specs





# Light source and Technical

Lamp type: LED 23W Wattage: 23W

Color temperature: 3000K

CRI: >90 Lumens: 2500lm



#### **Dimensions**



#### Material

Aluminium

#### Color



Anthracite

## Other colors available

Check online www.fabbian.us

## Included accessories

LED

## Not included accessories

System requires a remote driver. Choose from ELV, 0-10V, or compatible Lutron drivers. Reference fabbian.us for current options.

## Weight Lamp

1 lbs

## Notes

Available 120- 277Vac;Available 0-10V dimming System compatible with the following Lutron 24V Drivers 96W HiLume Premier L3D0 24V Const Voltage PWM 0.1% and SoftOn/FadeToBlack 49W HiLume 1% Dimming (2-wire Forward Phase) LTE