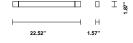

# :Fabbian

Pivot F39

F39G01A01

Fixture type

Project name

Vittorio Massimo







#### Description

22.5" wall/ceiling lamp with white painted aluminum structure. Adjustable light fitting.

Voltage

Dimmable

24Vdc Driver Dependent

**Specs** 





#### **Light source and Technical**

Lamp type: LED Wattage: 23W

Color temperature: 3000K

**CRI**: >90

Lumens: 2500lm

#### **Dimensions**



#### Material

Aluminium

#### Color

White

#### Other colors available

Check online www.fabbian.us

## Included accessories

LED

# Not included accessories

System requires a remote driver. Choose from ELV, 0-10V, or compatible Lutron drivers. Reference fabbian.us for current options.

# Weight Lamp

1 lbs

# Notes

Available 120- 277Vac;Available 0-10V dimming System compatible with the following Lutron 24V Drivers 96W HiLume Premier L3D0 24V Const Voltage PWM 0.1% and SoftOn/FadeToBlack 49W HiLume 1% Dimming (2-wire Forward Phase) LTE