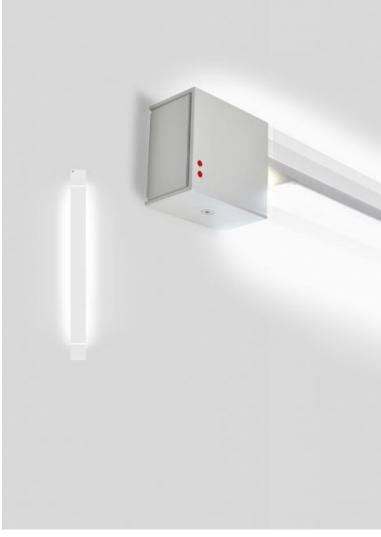

#### Description

22.5" wall/ceiling lamp with white painted aluminum structure. Adjustable light fitting.

Voltage

Dimmable

24Vdc Driver Dependent

**Specs** 

#### **Light source and Technical**

Lamp type: LED Wattage: 23W

Color temperature: 3000K

**CRI**: >90

Lumens: 2500lm

#### Material

Aluminium

#### Color

White