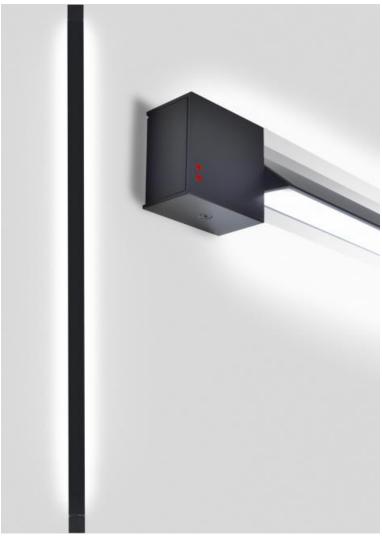

#### Description

 $62.4\ensuremath{^{\circ}}$  wall/ceiling lamp with anthracite painted aluminum structure. Adjustable light fitting.

Voltage

Dimmable

24Vdc

Driver Dependent

Specs

# Light source and Technical

Lamp type: LED Wattage: 70W

Color temperature: 3000K

CRI: >90 Lumens: 7500lm

#### Material

Aluminium

## Color

Anthracite