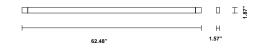

#### **Dimensions**

#### Description

 $62.4\ensuremath{^{\circ}}$  wall/ceiling lamp with anthracite painted aluminum structure. Adjustable light fitting.

Voltage

Dimmable

24Vdc

Driver Dependent

Specs