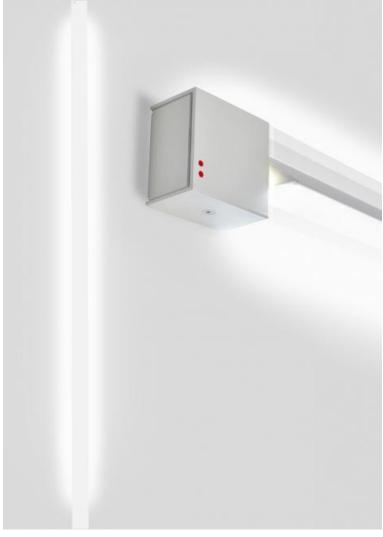

#### Description

62.4" wall/ceiling lamp with white painted aluminum structure. Adjustable light fitting.

Voltage 24Vdc Dimmable

Driver Dependent

**Specs** 

#### **Light source and Technical**

Lamp type: LED Wattage: 70W

Color temperature: 3000K

**CRI**: >90

Lumens: 7500lm

#### Material

Aluminium

#### Color

White