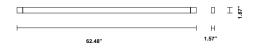

#### Description

62.4" wall/ceiling lamp with white painted aluminum structure. Adjustable light fitting.

Voltage 24Vdc Dimmable

Driver Dependent

**Specs** 

#### **Dimensions**