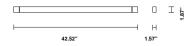

#### Description

 $42.5^{\circ}$  wall/ceiling lamp with anodized bronze aluminum structure. Adjustable light fitting.

Voltage

Dimmable

24Vdc

Driver Dependent

Specs

#### **Dimensions**

## Weight Lamp

1.54 lbs