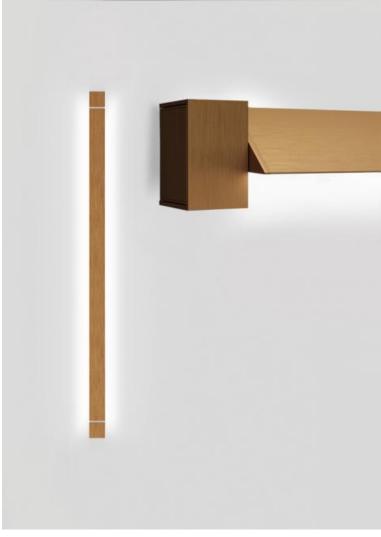

#### Description

 $42.5^{\circ}$  wall/ceiling lamp with anodized bronze aluminum structure. Adjustable light fitting.

Voltage

Dimmable

24Vdc

Driver Dependent

Specs

# Light source and Technical

Lamp type: LED Wattage: 46W

Color temperature: 3000K

CRI: >90 Lumens: 5000lm

#### Material

Aluminium

# Color

Bronze