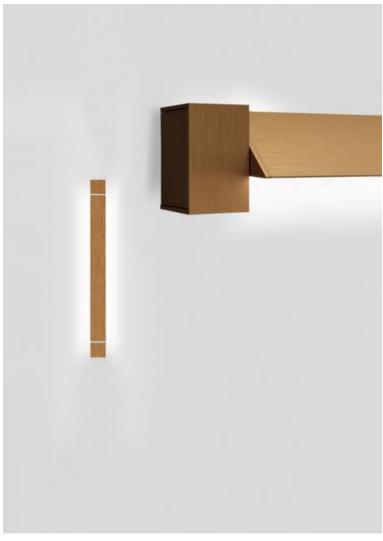

# : Fabbian

Pivot F39

F39G01A76

Fixture type
Project name

Vittorio Massimo

#### Description

22.5" wall/ceiling lamp with anodized bronze aluminium structure. Adjustable light fitting.

Voltage

Dimmable

24Vdc

Driver Dependent

#### Material

Aluminium

#### Color

Bronze