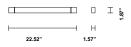

# : Fabbian

Pivot F39

F39G01A76

Fixture type
Project name

Vittorio Massimo







#### Description

22.5" wall/ceiling lamp with anodized bronze aluminium structure. Adjustable light fitting.

Voltage

Dimmable

24Vdc

Driver Dependent

## Specs





# Light source and Technical

Lamp type: LED 23W Wattage: 23W

Color temperature: 3000K

CRI: >90 Lumens: 2500lm



#### **Dimensions**



#### Material

Aluminium

#### Color



Bronze

## Other colors available

Check online www.fabbian.us

## Included accessories

LED

## Not included accessories

System requires a remote driver. Choose from ELV, 0-10V, or compatible Lutron drivers. Reference fabbian.us for current options.

## Weight Lamp

1 lbs

## Notes

Available 120- 277Vac;Available 0-10V dimming System compatible with the following Lutron 24V Drivers 96W HiLume Premier L3D0 24V Const Voltage PWM 0.1% and SoftOn/FadeToBlack 49W HiLume 1% Dimming (2-wire Forward Phase) LTE