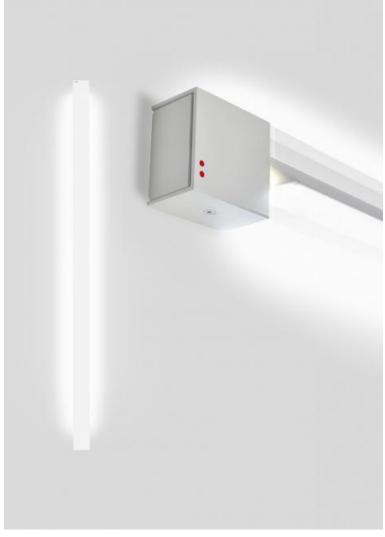

#### Description

42.5" wall/ceiling lamp with white painted aluminum structure. Adjustable light fitting.

Voltage 24Vdc Dimmable

Driver Dependent

#### **Light source and Technical**

Lamp type: LED Wattage: 46W

Color temperature: 2700K

**CRI**: >90

Lumens: 5000lm

#### Material

Aluminium

#### Color

White