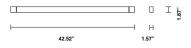

#### Description

42.5" wall/ceiling lamp with white painted aluminum structure. Adjustable light fitting.

Voltage 24Vdc Dimmable

Driver Dependent

#### **Dimensions**