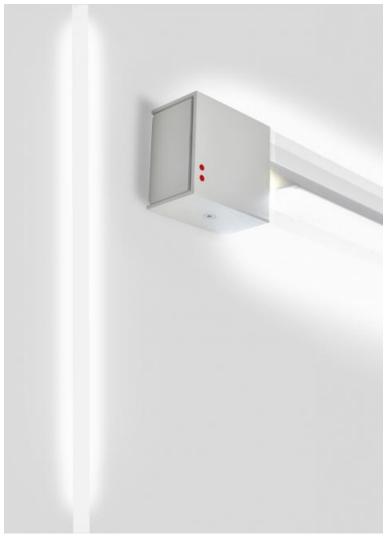

#### Description

62.4" wall/ceiling lamp with white painted aluminum structure. Adjustable light fitting.

Voltage 24Vdc Dimmable

Driver Dependent

#### **Light source and Technical**

Lamp type: LED Wattage: 70W

Color temperature: 2700K

**CRI**: >90

Lumens: 7500lm

#### Material

Aluminium

#### Color

White