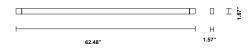

#### Description

62.4" wall/ceiling lamp with white painted aluminum structure. Adjustable light fitting.

Voltage 24Vdc Dimmable

Driver Dependent

#### **Dimensions**