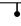

### Description

Pendant lamp with diffuser in satin-finish white blown glass. Reinforced fiberglass structure with painted white finish.

## Voltage

120V

Specs

Light source and Technical

Lamp type: G9 LED 15W Wattage: 15W MAX LED

Dimensions

## Material

Glass - Fiberglass

#### Color

White

Other colors available Check online www.fabbian.us

Not included accessories Bulb

### Weight Lamp

2.1 lbs

Fabbian Usa Corp. | 307 W 38th St Ste 1103, New York, NY 10018 (USA) | ph. +1 646 518 4160 | fax +1 646 518 4180 | www.fabbian.us | usa@fabbian.com canada@fabbian.com Pictures, descriptions, dimensions and technical data have to be considered as purely indicative. While maintaining the basic characteristics of the product, the manufacturer reserves the right to make modifications at any time with the sole aim of improvement