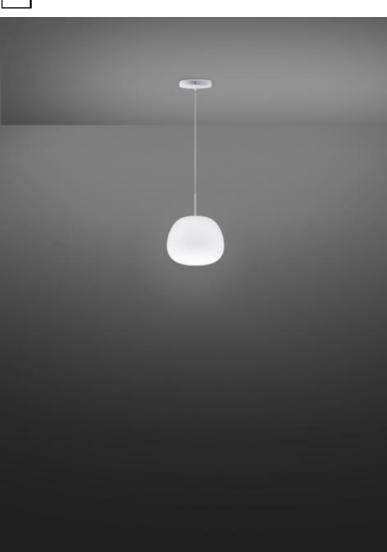

### Description

Pendant lamp with diffuser in satin-finish white blown glass. Reinforced fiberglass structure with painted white finish.

## Voltage

120V

Specs

Light source and Technical

Lamp type: G9 LED 15W Wattage: 15W MAX LED

Dimensions

## Material

Glass - Fiberglass

#### Color

White

Other colors available Check online www.fabbian.us

Not included accessories Bulb

### Weight Lamp

2.1 lbs

Fabbian Usa Corp. | 307 W 38th St Ste 1103, New York, NY 10018 (USA) | ph. +1 646 518 4160 | fax +1 646 518 4180 | www.fabbian.us | usa@fabbian.com canada@fabbian.com Pictures, descriptions, dimensions and technical data have to be considered as purely indicative. While maintaining the basic characteristics of the product, the manufacturer reserves the right to make modifications at any time with the sole aim of improvement