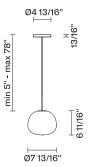

## Voltage

120V

Specs

Light source and Technical

Lamp type: G9 LED 15W Wattage: 15W MAX LED

Dimensions

### Weight Lamp

2.1 lbs

Fabbian Usa Corp. | 307 W 38th St Ste 1103, New York, NY 10018 (USA) | ph. +1 646 518 4160 | fax +1 646 518 4180 | www.fabbian.us | usa@fabbian.com canada@fabbian.com Pictures, descriptions, dimensions and technical data have to be considered as purely indicative. While maintaining the basic characteristics of the product, the manufacturer reserves the right to make modifications at any time with the sole aim of improvement