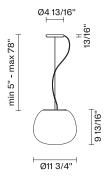

## Voltage

120V

Specs

Light source and Technical

Lamp type: E26 LED 25W Wattage: 25W MAX LED

Dimensions