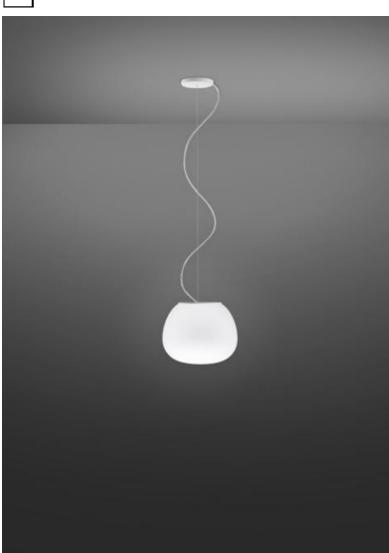

### Description

Pendant lamp with diffuser in satin-finish white blown glass. Metal structure with painted white finish.

#### Material

Glass - Metal

#### Color

White

Other colors available Check online www.fabbian.us

Included accessories Off-center cable fastener

Not included accessories Bulb

Weight Lamp

6.6 lbs

Fabbian Usa Corp. | 307 W 38th St Ste 1103, New York, NY 10018 (USA) | ph. +1 646 518 4160 | fax +1 646 518 4180 | www.fabbian.us | usa@fabbian.com canada@fabbian.com Pictures, descriptions, dimensions and technical data have to be considered as purely indicative. While maintaining the basic characteristics of the product, the manufacturer reserves the right to make modifications at any time with the sole aim of improvement