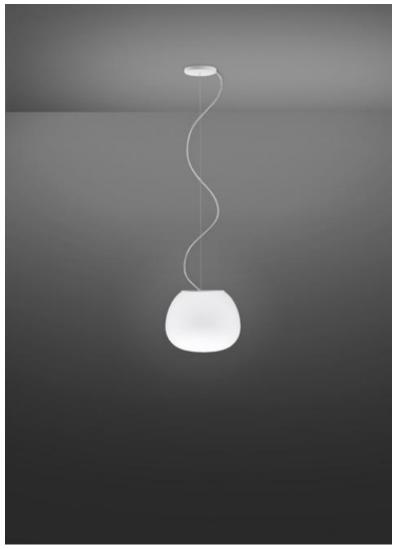

# Description

Pendant lamp with diffuser in satin-finish white blown glass. Metal structure with painted white finish.

Voltage 120V **Dimmable** LED/ELV

Specs

DRY

#### **Dimensions**