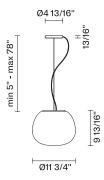

# : Fabbian

Lumi F07-F66

Fixture type

F07A41A01

Project name

A.Saggia & V.Sommella / D&G Studio





# Description

Pendant lamp with diffuser in satin-finish white blown glass. Metal structure with painted white finish.

Voltage 120V **Dimmable** LED/ELV

Specs



DRY

# **Light source and Technical**

Lamp type: LED 17W Wattage: 17W

Color temperature: 3000K

**CRI**: >80 **Lumens**: 1850lm

#### **Dimensions**



#### Material

Glass - Metal

#### Color

White

#### Other colors available

Check online www.fabbian.us

## Included accessories

LEDOff-center cable fastener

## Weight Lamp

6.6 lbs

## Notes

Led dimmable 20%-100%