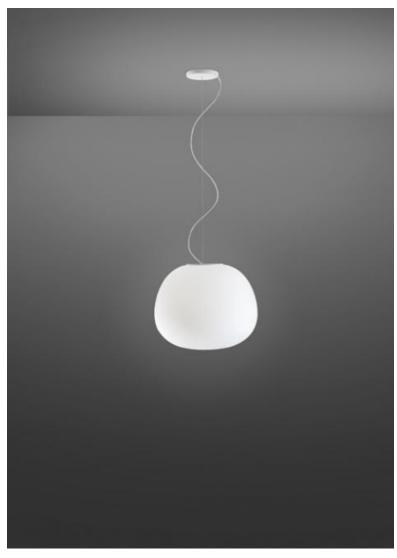

### Description

Pendant lamp with diffuser in satin-finish white blown glass. Metal structure with painted white finish.

Voltage 120V Dimmable

LED/ELV

#### Material

Glass - Metal

#### Color

White