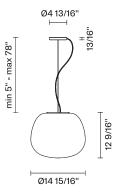

Lumi F07-F66

Fixture type

F07A37A01

Project name

A.Saggia & V.Sommella / D&G Studio





### Description

Pendant lamp with diffuser in satin-finish white blown glass. Metal structure with painted white finish.

Voltage 120V Dimmable

LED/ELV

# Specs



DRY

# **Light source and Technical**

Lamp type: LED 17W Wattage: 17W

Color temperature: 3000K

**CRI**: >80 **Lumens**: 1850lm

#### **Dimensions**



#### Material

Glass - Metal

#### Color

White

#### Other colors available

Check online www.fabbian.us

### Included accessories

LEDOff-center cable fastener

### Weight Lamp

6.9 lbs

## Options

Wipe down cover plate

# Notes

Led dimmable 20%-100%