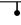

#### Description

Pendant lamp with diffuser in satin-finish white blown glass. Metal structure with painted white finish.

#### Material

Glass - Metal

#### Color

White

Other colors available Check online www.fabbian.us

Included accessories

Off-center cable fastener

Not included accessories Bulb