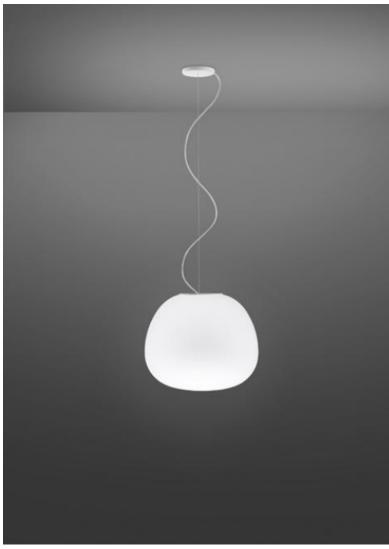

# Description

Pendant lamp with diffuser in satin-finish white blown glass. Metal structure with painted white finish.

Voltage 120V Dimmable

LED/ELV

#### **Dimensions**