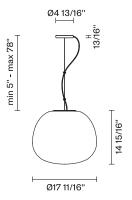

# :Fabbian

Lumi F07-F66

Fixture type

F07A39A01

Project name

A.Saggia & V.Sommella / D&G Studio





# Description

Pendant lamp with diffuser in satin-finish white blown glass. Metal structure with painted white finish.

Voltage 120V Dimmable

LED/ELV

#### Specs



DRY

# **Light source and Technical**

Lamp type: LED 17W Wattage: 17W

Color temperature: 3000K

**CRI**: >80 **Lumens**: 1850lm

#### **Dimensions**



#### Material

Glass - Metal

#### Color

White

#### Other colors available

Check online www.fabbian.us

# Included accessories

LEDOff-center cable fastener

### Weight Lamp

8.8 lbs

## Options

Wipe down cover plate

# Notes

Led dimmable 20%-100%