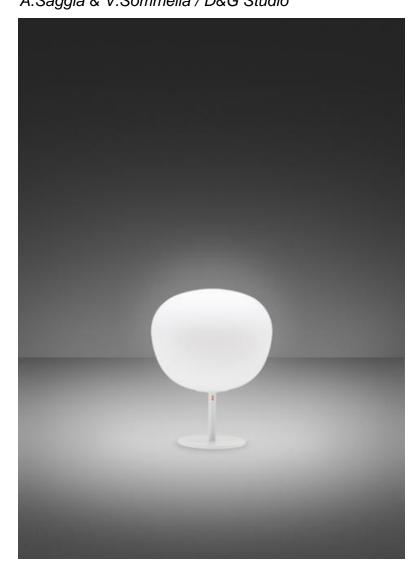

#### Description

Table lamp with stem, diffuser in satin-finish white blown glass. Supporting structure made of metal painted white.

#### Material

Glass - Metal

#### Color

White

Other colors available Check online www.fabbian.us

Included accessories Inline on/off switch

Not included accessories Bulb