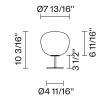

## Specs

◍

Light source and Technical

Lamp type: G9 LED 15W Wattage: 15W MAX LED

DRY

Dimensions

### Weight Lamp

2.4 lbs

Fabbian Usa Corp. | 307 W 38th St Ste 1103, New York, NY 10018 (USA) | ph. +1 646 518 4160 | fax +1 646 518 4180 | www.fabbian.us | usa@fabbian.com canada@fabbian.com Pictures, descriptions, dimensions and technical data have to be considered as purely indicative. While maintaining the basic characteristics of the product, the manufacturer reserves the right to make modifications at any time with the sole aim of improvement