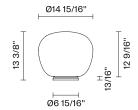

## Specs

Light source and Technical

DRY

Lamp type: LED 17W Wattage: 17W Color temperature: 3000K **CRI**: >80 Lumens: 1850lm

Dimensions