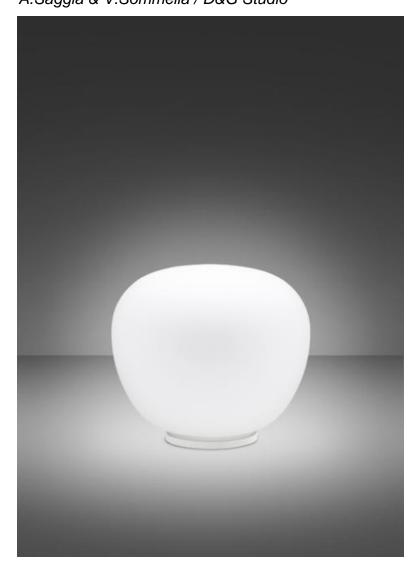

### Description

Table lamp with stem, diffuser in satin-finish white blown glass. Supporting structure made of metal painted white.

#### Material

Glass - Metal

#### Color

White

Other colors available Check online www.fabbian.us

Included accessories LED Electronic dimmer