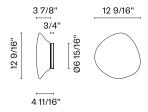

# :Fabbian

Lumi F07-F66

Fixture type

F07G39A01

Project name

A.Saggia & V.Sommella / D&G Studio







## Description

Wall/ceiling lamp with diffuser in satin-finish white blown glass. Metal structure with painted white finish.

Voltage 120V Dimmable

LED/ELV

Specs



DRY

# **Light source and Technical**

Lamp type: LED 17W Wattage: 17W

Color temperature: 3000K

**CRI**: >80 **Lumens**: 1850lm

#### **Dimensions**



### Material

Glass - Metal

#### Color

White

## Other colors available

Check online www.fabbian.us

## Included accessories

LED

# Weight Lamp

5.1 lbs

## Options

F07Z01 Multi Fixture Mounting Plate

# Notes

Led dimmable 20%-100%