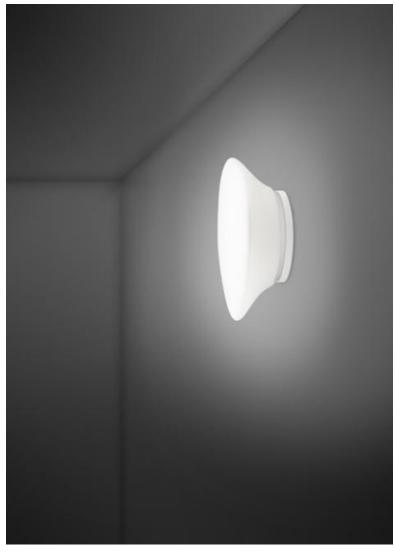

## Description

Wall/ceiling lamp with diffuser in satin-finish white blown glass. Metal structure with painted white finish.

Voltage 120V Dimmable

LED/ELV

Specs

DRY

### Material

Glass - Metal

#### Color

White