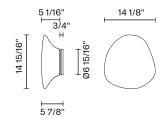

# : Fabbian



## Description

Wall/ceiling lamp with diffuser in satin-finish white blown glass. Metal structure with painted white finish.

Voltage Dimmable 120V LED/ELV

Specs



Light source and Technical

Lamp type: LED 17W Wattage: 17W Color temperature: 3000K **CRI**: >80 Lumens: 1850lm

Dimensions



#### Material

Glass - Metal

#### Color

White

Other colors available Check online www.fabbian.us

Included accessories

LED

# Weight Lamp

7.25 lbs

Options F07Z01 Multi Fixture Mounting Plate

### Notes

Led dimmable 20%-100%

Fabbian Usa Corp. | 307 W 38th St Ste 1103, New York, NY 10018 (USA) | ph. +1 646 518 4160 | fax +1 646 518 4180 | www.fabbian.us | usa@fabbian.com canada@fabbian.com Pictures, descriptions, dimensions and technical data have to be considered as purely indicative. While maintaining the basic characteristics of the product, the manufacturer reserves the right to make modifications at any time with the sole aim of improvement