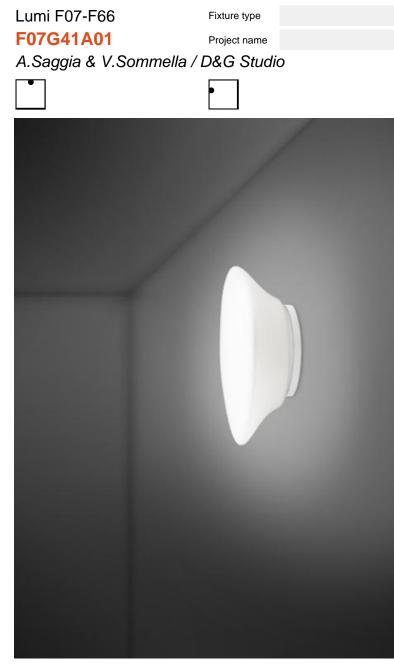

## Description

Wall/ceiling lamp with diffuser in satin-finish white blown glass. Metal structure with painted white finish.

Voltage Dimmable 120V LED/ELV

Specs

Light source and Technical

Lamp type: LED 17W Wattage: 17W Color temperature: 3000K **CRI**: >80 Lumens: 1850lm

#### Material

Glass - Metal

#### Color

White

Other colors available Check online www.fabbian.us

Included accessories

LED