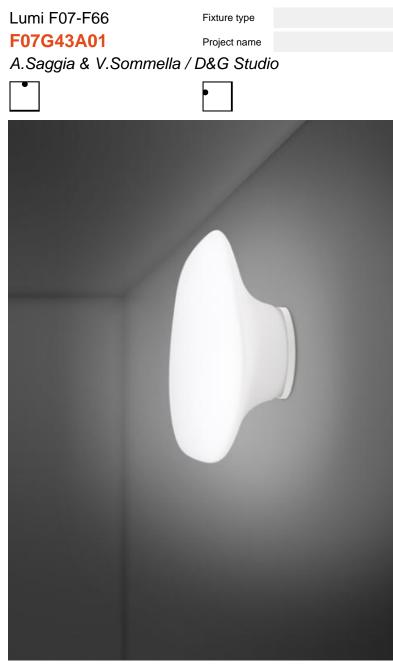

### Description

Wall/ceiling lamp with diffuser in satin-finish white blown glass. Metal structure with painted white finish.

Voltage Dimmable 120V LED/ELV

Specs

Light source and Technical

Lamp type: LED 17W Wattage: 17W Color temperature: 3000K **CRI**: >80 Lumens: 1850lm

#### Material

Glass - Metal

#### Color

White

Other colors available Check online www.fabbian.us

Included accessories

LED