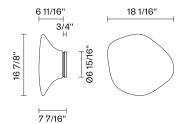

# : Fabbian



### Description

Wall/ceiling lamp with diffuser in satin-finish white blown glass. Metal structure with painted white finish.

Voltage Dimmable 120V LED/ELV

Specs



Light source and Technical

Lamp type: LED 17W Wattage: 17W Color temperature: 3000K **CRI**: >80 Lumens: 1850lm

Dimensions



#### Material

Glass - Metal

#### Color

White

Other colors available Check online www.fabbian.us

Included accessories

LED

# Weight Lamp

10.5 lbs

Options F07Z01 Multi Fixture Mounting Plate

## Notes

Led dimmable 20%-100%

Fabbian Usa Corp. | 307 W 38th St Ste 1103, New York, NY 10018 (USA) | ph. +1 646 518 4160 | fax +1 646 518 4180 | www.fabbian.us | usa@fabbian.com canada@fabbian.com Pictures, descriptions, dimensions and technical data have to be considered as purely indicative. While maintaining the basic characteristics of the product, the manufacturer reserves the right to make modifications at any time with the sole aim of improvement