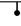

#### Description

Pendant lamp with diffuser in satin-finish white blown glass. Metal structure with painted white finish.

#### Material

Glass - Metal

#### Color

White

Other colors available Check online www.fabbian.us

Included accessories

Off-center cable fastener

Not included accessories Bulb