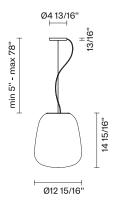

# :Fabbian

Lumi F07-F66

Fixture type

F07A35A01

Project name

A.Saggia & V.Sommella / D&G Studio





# Description

Pendant lamp with diffuser in satin-finish white blown glass. Metal structure with painted white finish.

Voltage 120V Dimmable

0V LED/ELV

### Specs



DRY

# **Light source and Technical**

Lamp type: LED 17W Wattage: 17W

Color temperature: 3000K

**CRI**: >80 **Lumens**: 1850lm

#### **Dimensions**



#### Material

Glass - Metal

#### Color

White

#### Other colors available

Check online www.fabbian.us

## Included accessories

LEDOff-center cable fastener

## Weight Lamp

7.1 lbs

## Options

Wipe down cover plate

# Notes

Led dimmable 20%-100%