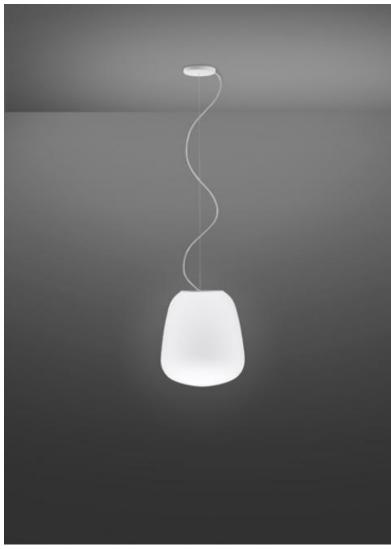

# Description

Pendant lamp with diffuser in satin-finish white blown glass. Metal structure with painted white finish.

Voltage 120V Dimmable

0V LED/ELV

#### Material

Glass - Metal

#### Color

White