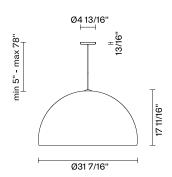

# :Fabbian

Oru F25

F25A07A41

Vim & Vigor



Fixture type

Project name



#### **Dimensions**



### Material

Copper - Metal

#### Color



## Other colors available

Check online www.fabbian.us

## Not included accessories

Bulb

# Weight Lamp

24.5 lbs

## Notes

Derating labels available upon request

## Description

Oru Copper pendant lamp is created from a single sheet of copper that is hand-hammered over a wooden mold. The artisan's hammering marks are visible on the unfinished exterior to display each pendant's unique personality. The pendants' interior is polished to a smooth finish to reflect the light source further.

## Voltage

120V

## Specs



DRY

# **Light source and Technical**

Lamp type: E26 3x150W

Wattage: 150W