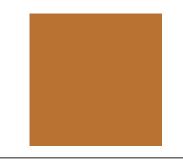

# : Fabbian

## Oru F25 F25A08A41

# Vim & Vigor





Fixture type



Dimensions



#### Material

Copper - Metal

Color



Other colors available Check online www.fabbian.us

Included accessories

LEDDimmable electronic driver

#### Weight Lamp

24.5 lbs

#### Description

Oru Copper pendant lamp is created from a single sheet of copper that is handhammered over a wooden mold. The artisan's hammering marks are visible on the unfinished exterior to display each pendant's unique personality. The pendants' interior is polished to a smooth finish to reflect the light source further.

Dimmable

0-10V

Voltage 120-277V (UNV)

Specs

⊕ DRY

### Light source and Technical

Lamp type: LED 1x27.8W - 120° Wattage: 27.8W Color temperature: 3000K **CRI**: >90 Lumens: 3800

Fabbian Usa Corp. | 307 W 38th St Ste 1103, New York, NY 10018 (USA) | ph. +1 646 518 4160 | fax