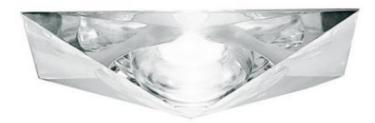

## Description

The Faretti Cheope semi-recessed lamp has a sophisticated pyramid-shaped transparent crystal glass diffuser. GU10 based lamping. New Construction Housing. Suitable for residential, corporate, hospitality, and retail applications.

#### Material

Crystal glass

#### Color

Clear