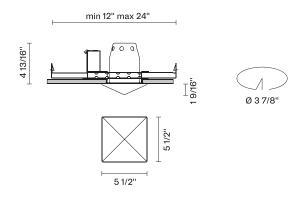

## : Fabbian

# Fauulan

D27F07NC00

Faretti D27

Fixture type
Project name

Pamio Design





## Description

The Faretti Cheope semi-recessed lamp has a sophisticated pyramid-shaped transparent crystal glass diffuser. GU10 based lamping. New Construction Housing. Suitable for residential, corporate, hospitality, and retail applications.

Voltage Dimmable
120V TRIAC

### Specs



**Light source and Technical** 

Lamp type: Halogen/Retrofit

Wattage: 50W

#### **Dimensions**

NC 3 1/2"



#### Material

Crystal glass

#### Color

Clear

#### Other colors available

Check online www.fabbian.us

#### Not included accessories

GU10 Lamp