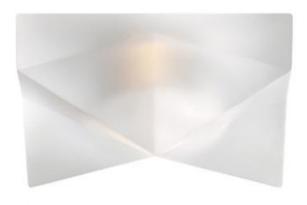

# Description

The Faretti Cindy semi-recessed lamp has a well-thought-out multifaceted style that amplifies the light. Made of white crystal glass. GU10-based lamping. New Construction Housing. Suitable for residential, corporate, hospitality, and retail applications.

# Material

Crystal glass

#### Color

White