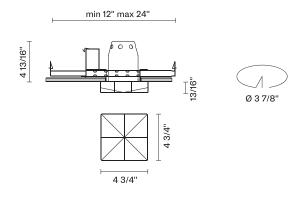

# :Fabbian

| Faretti D27 |     |
|-------------|-----|
| D27F28NC0   | ) - |

Fixture type
Project name

Pamio Design



# Description

The Faretti Cindy semi-recessed lamp has a well-thought-out multifaceted style that amplifies the light. Made of white crystal glass. GU10-based lamping. New Construction Housing. Suitable for residential, corporate, hospitality, and retail applications.

| Voltage | Dimmable |
|---------|----------|
| 120V    | TRIAC    |

# Specs



# **Light source and Technical**

Lamp type: Halogen/Retrofit

Wattage: 50W

#### **Dimensions**

NC 3 1/2"



# Material

Crystal glass

#### Color

White

# Other colors available

Check online www.fabbian.us

# Not included accessories

GU10 Lamp