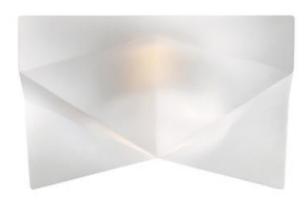

#### Description

The Faretti Cindy semi-recessed lamp has a well-thought-out multifaceted style that amplifies the light. Made of white crystal glass. GU10-based lamping. Remodel Housing. Suitable for residential, corporate, hospitality, and retail applications.