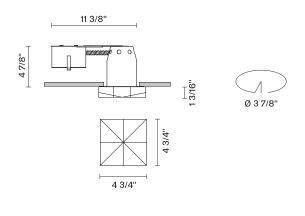

## :Fabbian

# Faretti D27 D27F28RM01

Fixture type

Pamio Design

Project name



#### **Dimensions**

RM 3 1/2"



#### Material

Crystal glass

#### Color

White

#### Other colors available

Check online www.fabbian.us

### Not included accessories

GU10 Lamp

#### Description

The Faretti Cindy semi-recessed lamp has a well-thought-out multifaceted style that amplifies the light. Made of white crystal glass. GU10-based lamping. Remodel Housing. Suitable for residential, corporate, hospitality, and retail applications.

| Voltage | <b>Dimmable</b> |
|---------|-----------------|
| 120V    | TRIAC           |
| Specs   |                 |

## Light source and Technical

Lamp type: Halogen/Retrofit

Wattage: 50W