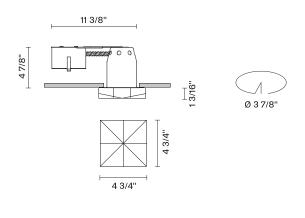

# :Fabbian

## Faretti D27

## D27F28RM00

Fixture type
Project name

Pamio Design





#### Description

The Faretti Cindy semi-recessed lamp has a well-thought-out multifaceted style that amplifies the light. Made of transparent crystal glass. GU10-based lamping. Remodel Housing. Suitable for residential, corporate, hospitality, and retail applications.

| Voltage | Dimmable |
|---------|----------|
| 120V    | TRIAC    |

## Specs



#### Light source and Technical

Lamp type: Halogen/Retrofit

Wattage: 50W

#### **Dimensions**

RM 3 1/2"



#### Material

Crystal glass

#### Color

Clear

#### Other colors available

Check online www.fabbian.us

### Not included accessories

GU10 Lamp