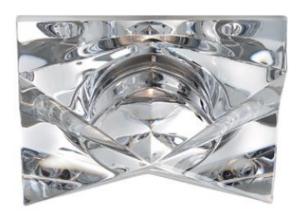

#### Description

The Faretti Cindy semi-recessed lamp has a well-thought-out multifaceted style that amplifies the light. Made of transparent crystal glass. GU10-based lamping. Remodel Housing. Suitable for residential, corporate, hospitality, and retail applications.

#### Material

Crystal glass

#### Color

Clear