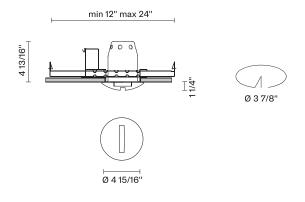

# :Fabbian

| Faretti D27 |   |
|-------------|---|
| D27F03NC0   | 1 |

Fixture type
Project name

Pamio Design



#### **Dimensions**

NC 3 1/2"



#### Material

Crystal glass

#### Color

White

#### Other colors available

Check online www.fabbian.us

## Not included accessories

GU10 Lamp

#### Description

The Faretti Jnat semi-recessed lamp has a rounded shape that enhances the effect of the light. Made of white crystal glass. GU10-based lamping. New Construction Housing. Suitable for residential, corporate, hospitality, and retail applications.

| Voltage<br>120V | <b>Dimmable</b> TRIAC |
|-----------------|-----------------------|
| Specs           |                       |

### Light source and Technical

Lamp type: Halogen/Retrofit

Wattage: 50W