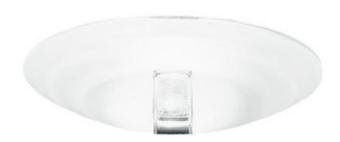

#### Material

Crystal glass

#### Color

White

#### Description

The Faretti Jnat semi-recessed lamp has a rounded shape that enhances the effect of the light. Made of white crystal glass. GU10-based lamping. New Construction Housing. Suitable for residential, corporate, hospitality, and retail applications.