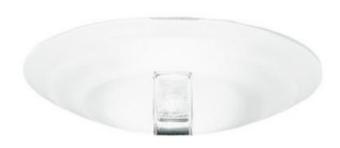

### Description

The Faretti Jnat semi-recessed lamp has a rounded shape that enhances the effect of the light. Made of white crystal glass. GU10-based lamping. IC Rated Housing. Suitable for residential, corporate, hospitality, and retail applications.

#### Material

Crystal glass

#### Color

White