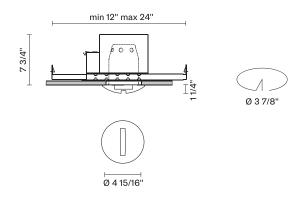

# :Fabbian

| Faretti | D27                |
|---------|--------------------|
| D27F    | )3IC0 <sup>2</sup> |

Fixture type
Project name

Pamio Design



#### **Dimensions**

IC 3 1/2"



#### Material

Crystal glass

#### Color

White

#### Other colors available

Check online www.fabbian.us

# Not included accessories

GU10 Lamp

### Description

The Faretti Jnat semi-recessed lamp has a rounded shape that enhances the effect of the light. Made of white crystal glass. GU10-based lamping. IC Rated Housing. Suitable for residential, corporate, hospitality, and retail applications.

| Voltage | <b>Dimmable</b> |
|---------|-----------------|
| 120V    | TRIAC           |
| Specs   |                 |



## **Light source and Technical**

Lamp type: Halogen/Retrofit

Wattage: 50W