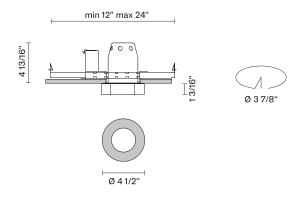

# :Fabbian

## Faretti D27

D27F15NC35

Pamio Design

Fixture type

Project name



#### **Dimensions**

NC 3 1/2"



#### Material

Crystal glass - Stainless steel

#### Color

Polished Stainless Steel

#### Other colors available

Check online www.fabbian.us

### Not included accessories

GU10 Lamp

#### Description

Lamp type: Halogen/Retrofit

Wattage: 50W

The Faretti Lei semi-recessed spotlight has a classic and functional Round shape. Its diffuser comes in transparent crystal with a polished metal plate. GU10-based lamping. New Construction Housing. Suitable for residential, corporate, hospitality, and retail applications.

| <b>Voltage</b><br>120V     | <b>Dimmable</b><br>TRIAC |  |
|----------------------------|--------------------------|--|
| Specs                      |                          |  |
| e                          |                          |  |
| Light source and Technical |