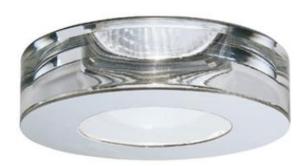

#### Material

Crystal glass - Stainless steel

#### Color

Polished Stainless Steel

#### Description

Lamp type: Halogen/Retrofit

Wattage: 50W

The Faretti Lei semi-recessed spotlight has a classic and functional Round shape. Its diffuser comes in transparent crystal with a polished metal plate. GU10-based lamping. New Construction Housing. Suitable for residential, corporate, hospitality, and retail applications.