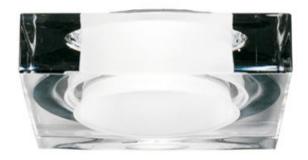

#### Description

The Faretti Lui semi-recessed spotlight has a classic and functional square shape. Its diffuser comes in transparent crystal, which is frosted internally. GU10-based lamping. New Construction Housing. Suitable for residential, corporate, hospitality, and retail applications.

#### Material

Crystal glass

#### Color

Clear