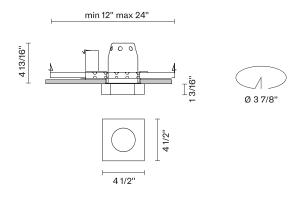

# :Fabbian

## Faretti D27

Fixture type

D27F09NC00

Project name

Pamio Design





#### Description

The Faretti Lui semi-recessed spotlight has a classic and functional square shape. Its diffuser comes in transparent crystal, which is frosted internally. GU10-based lamping. New Construction Housing. Suitable for residential, corporate, hospitality, and retail applications.

| Voltage | Dimmable |
|---------|----------|
| 120V    | TRIAC    |

### Specs



**Light source and Technical** 

Lamp type: Halogen/Retrofit

Wattage: 50W

#### **Dimensions**

NC 3 1/2"



#### Material

Crystal glass

#### Color

Clear

#### Other colors available

Check online www.fabbian.us

#### Not included accessories

GU10 Lamp