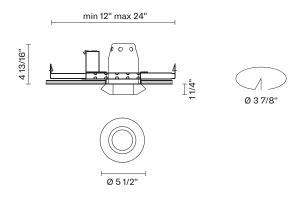

# :Fabbian

| Faretti D27 |   |
|-------------|---|
| D27F56NC0   | n |

Fixture type
Project name

Pamio Design





## Description

The Faretti Rombo spotlight has a faceted shape that refracts the light and creates unique decorative effects. The diffuser is in transparent crystal glass. GU10-based lamping. New Construction Housing. Suitable for residential, corporate, hospitality, and retail applications.

Voltage Dimmable
120V TRIAC

## Specs



**Light source and Technical** 

Lamp type: Halogen/Retrofit

Wattage: 50W

#### **Dimensions**

NC 3 1/2"



## Material

Crystal glass

#### Color

Clear

## Other colors available

Check online www.fabbian.us

# Not included accessories

GU10 Lamp