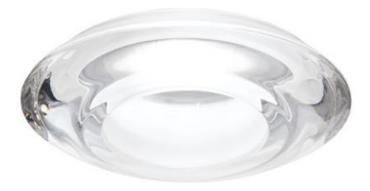

## Description

The Faretti Rombo spotlight has a faceted shape that refracts the light and creates unique decorative effects. The diffuser is in transparent crystal glass. GU10-based lamping. New Construction Housing. Suitable for residential, corporate, hospitality, and retail applications.

## Material

Crystal glass

#### Color

Clear